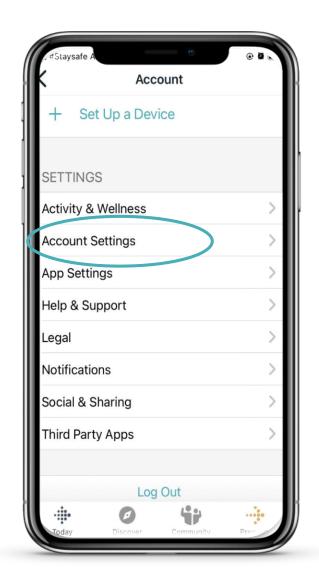

A user's Fitbit account (eg. xxxx@gmail.com)

To check Fitbit Email Account

Both iOS and Android

Fitbit App > Profile Picture > Account Setting > Change Email > Shows Email Account

A user's Fitbit account

( eg. xxxx@gmail.com )

To check Fitbit Email Account

Both iOS and Android

Fitbit App > Profile Picture > Account Setting

> Change Email > Shows the Email Account

A user's Fitbit account (eg. xxxx@gmail.com)

To check Fitbit Email Account

Both iOS and Android

Fitbit App > Profile Picture > Account Setting > Change Email > shows the Email Account