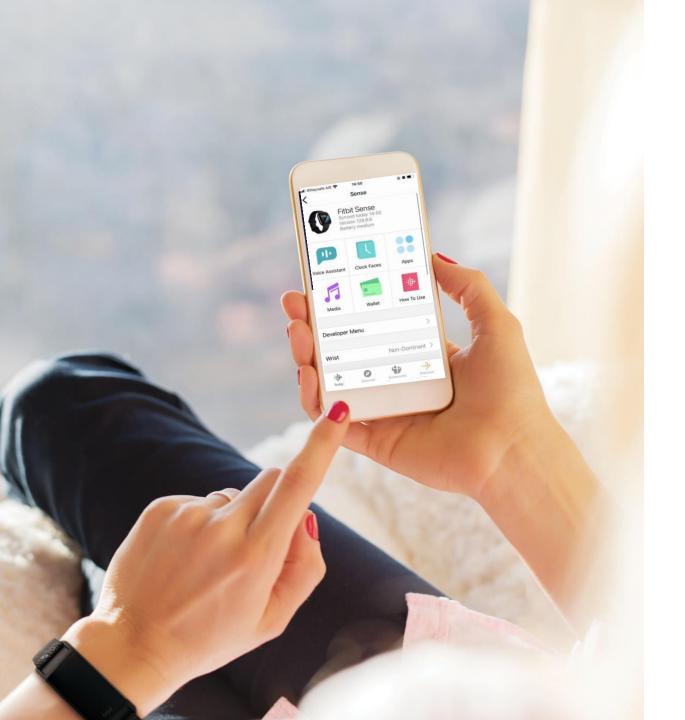

#### Fitbit Model and Firmware Version

To check Fitbit Model and Firmware Version

Both iOS and Android

To check Fitbit Model and Version

Both iOS and Android

Fitbit App -> Profile Picture > Fitbit Model Picture > Version

#### Fitbit Activation Date

To check Fitbit Activation Date on Trackers/Smartwatch

VDO: Setting> Device Info > System Info > Activation Date