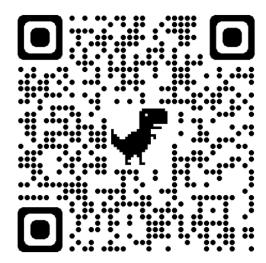

#### How to contact Fitbit customer service?

- Please scan this QR code or visit https://myhelp.fitbit.com/s/home ?language=en\_US&co=TH
- 2. Click "Get Support"

### How to contact Fitbit customer service?

 Please scan this QR code or visit <a href="https://myhelp.fitbit.com/s/home">https://myhelp.fitbit.com/s/home</a>
 <a href="https://myhelp.fitbit.com/s/home">?language=en US&co=TH</a>