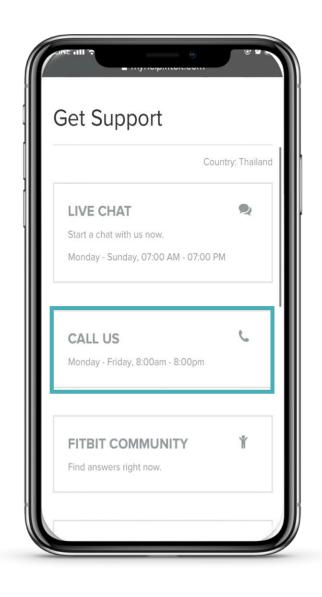

### How to contact Fitbit customer service?

Option 1 : Click "LIVE CHAT"

Option 2: "CALL US"

Call Center: 02-506-1693

Option 3: Twitter "@FITBITSUPPORT"

to send a direct message

•

How to contact Fitbit customer service?

How to contact Fitbit customer service?

Option 2: "CALL US"

Call Center: 02-506-1693

Available Time:

Monday – Friday 8:00 am – 8:00 pm

**English Language** 

How to contact Fitbit customer service?

Option 2: "CALL US"