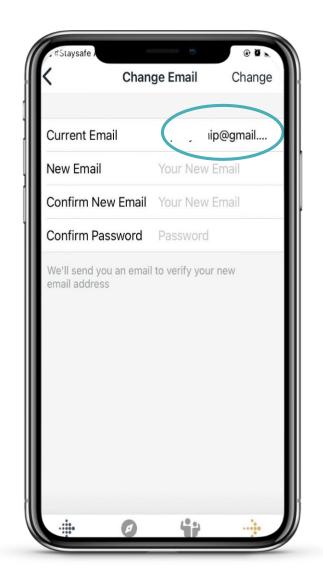

A user's Fitbit account (eg. xxxx@gmail.com)

To check Fitbit Email Account

Both iOS and Android

Fitbit App > Profile Picture > Account Setting > Change Email > Shows Email Account

A user's Fitbit account

( eg. xxxx@gmail.com )

To check Fitbit Email Account

Both iOS and Android

Fitbit App > Profile Picture > Account Setting

> Change Email > Shows the Email Account

A user's Fitbit account (eg. xxxx@gmail.com)

To check Fitbit Email Account

Both iOS and Android

Fitbit App > Profile Picture > Account Setting > Change Email > shows the Email Account