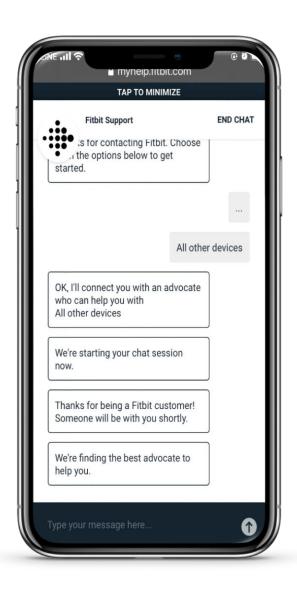

How to contact Fitbit customer service?

Option 1:

Click "LIVE CHAT"

How to contact Fitbit customer service?

Option 1:

Click "LIVE CHAT"

Log in with your Fitbit Account

How to contact Fitbit customer service?

Option 1 : Click "LIVE CHAT"

Log in with your Fitbit Account

Then select an option

How to contact Fitbit customer service?

Option 1 : Click "LIVE CHAT"

Log in with your Fitbit Account

Then select an option

or click all other devices