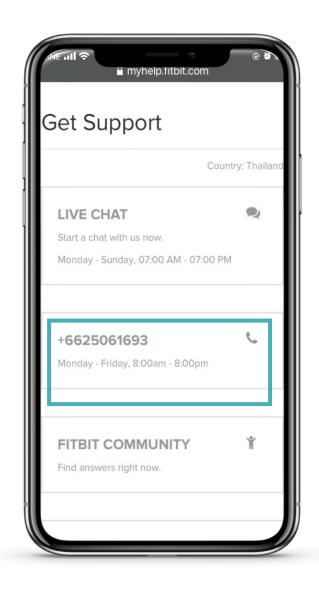

### How to contact Fitbit customer service?

Option 1 : Click "LIVE CHAT"

Option 2: "CALL US"

Call Center: 02-506-1693

Option 3: Twitter "@FITBITSUPPORT"

to send a direct message

•

How to contact Fitbit customer service?

How to contact Fitbit customer service?

Option 2: "CALL US"

Call Center: 02-506-1693

Available Time:

Monday – Friday 8:00 am – 8:00 pm

**English Language** 

How to contact Fitbit customer service?

Option 2: "CALL US"

Call Center: 02-506-1693

Available Time:

Monday – Friday 8:00 am – 8:00 pm

**English Language** 

How to contact Fitbit customer service?

Option 3 : Twitter

Log in twitter account

Then, send a direct message