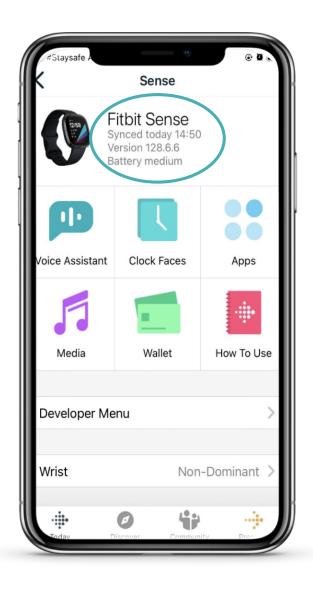

#### Fitbit Model and Firmware Version

To check Fitbit Model and Firmware Version

Both iOS and Android

To check Fitbit Model and Version

Both iOS and Android

Fitbit App -> Profile Picture > Fitbit Model Picture > Version