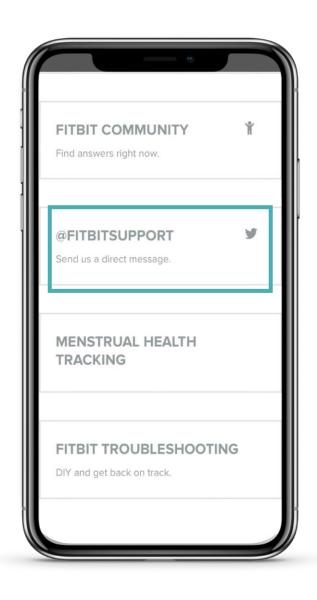

Call Center: 02-506-1693

Available Time:

Monday – Friday 8:00 am – 8:00 pm

**English Language** 

How to contact Fitbit customer service?

Option 3 : Twitter

Log in twitter account

Then, send a direct message

How to contact Fitbit customer service?

Option 3: Twitter

Log in twitter account

Then, send a direct message