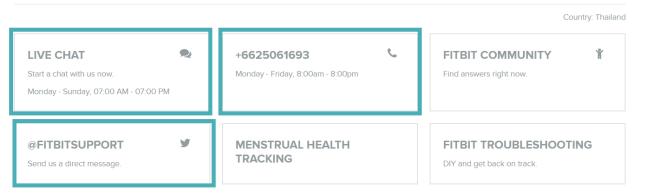

### How to contact Fitbit customer service?

Option 1 : Click "LIVE CHAT"

Option 2: "CALL US"

Call Center: 02-506-1693

Option 3: Twitter "@FITBITSUPPORT"

to send a direct message

•

How to contact Fitbit customer service?

2. Click "Get Support"

How to contact Fitbit customer service?

3. Options

Option 1 : Click "LIVE CHAT"

Option 2: "CALL US"

Call Center: 02-506-1693

Option 3: Twitter "@FITBITSUPPORT"

to send a direct message

How to contact Fitbit customer service?

Option 1:

Click "LIVE CHAT"

How to contact Fitbit customer service?

Option 1:

Click "LIVE CHAT"

Log in with your Fitbit Account

How to contact Fitbit customer service?

Option 1 : Click "LIVE CHAT"

Log in with your Fitbit Account

Then select an option

How to contact Fitbit customer service?

Option 1 : Click "LIVE CHAT"

Log in with your Fitbit Account

Then select an option

or click all other devices

How to contact Fitbit customer service?

Option 2: "CALL US"

Call Center: 02-506-1693

Available Time:

Monday – Friday 8:00 am – 8:00 pm

**English Language** 

How to contact Fitbit customer service?

Option 2: "CALL US"

Call Center: 02-506-1693

Available Time:

Monday – Friday 8:00 am – 8:00 pm

**English Language** 

How to contact Fitbit customer service?

Option 3 : Twitter

Log in twitter account

Then, send a direct message

How to contact Fitbit customer service?

Option 3: Twitter

Log in twitter account

Then, send a direct message