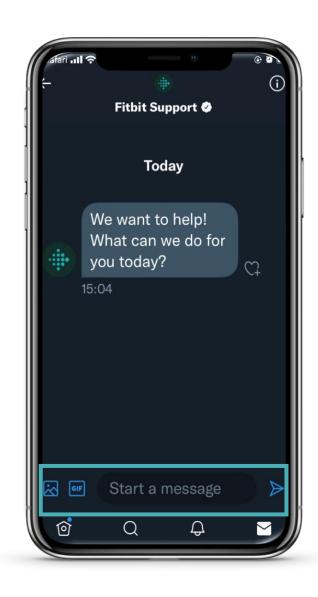

How to contact Fitbit customer service?

Option 1:

Click "LIVE CHAT"

How to contact Fitbit customer service?

Option 1:

Click "LIVE CHAT"

Log in with your Fitbit Account

How to contact Fitbit customer service?

Option 1 : Click "LIVE CHAT"

Log in with your Fitbit Account

Then select an option

How to contact Fitbit customer service?

Option 1 : Click "LIVE CHAT"

Log in with your Fitbit Account

Then select an option

or click all other devices