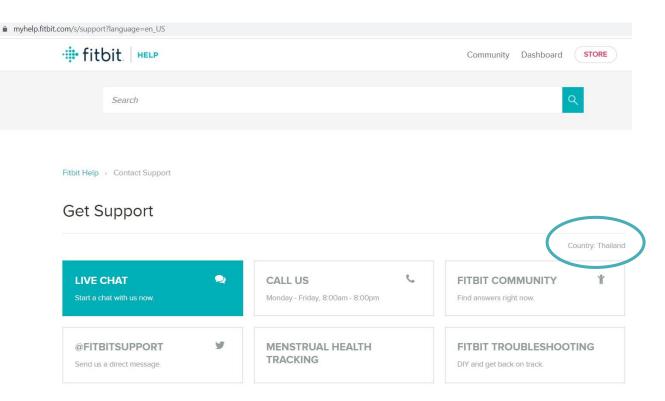

### Laptop

How to contact Fitbit customer service?

1. <a href="https://myhelp.fitbit.com/s/home">https://myhelp.fitbit.com/s/home</a> ?language=en US&co=TH

Please double check that

Country: Thailand

Language: English

Fitbit Help > Contact Support

#### Get Support