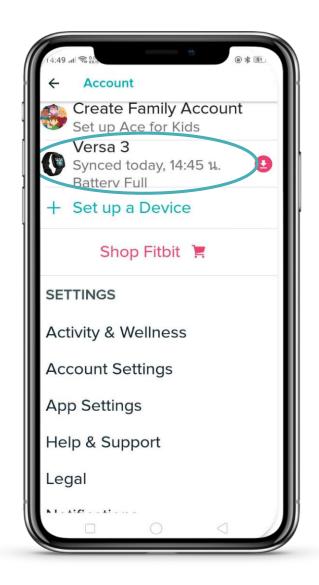

#### Fitbit Model and Firmware Version

To check Fitbit Model and Firmware Version

Both iOS and Android

To check Fitbit Model and Version

Both iOS and Android

Fitbit App -> Profile Picture > Fitbit Model Picture > Version

#### Fitbit Activation Date

To check Fitbit Activation Date on Trackers/Smartwatch

VDO: Setting> Device Info > System Info > Activation Date