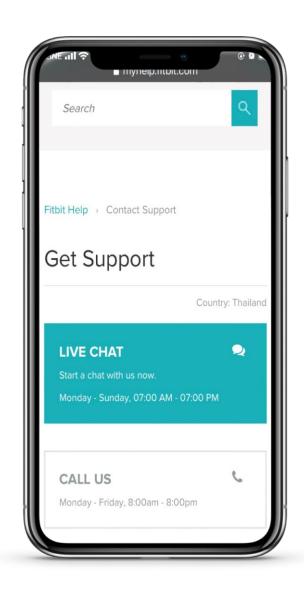

#### Get Support

### How to contact Fitbit customer service?

Option 1 : Click "LIVE CHAT"

Option 2: "CALL US"

Call Center: 02-506-1693

Option 3: Twitter "@FITBITSUPPORT"

to send a direct message

•

How to contact Fitbit customer service?

How to contact Fitbit customer service?

Option 2: "CALL US"

Call Center: 02-506-1693

Available Time:

Monday – Friday 8:00 am – 8:00 pm

**English Language** 

How to contact Fitbit customer service?

Option 2: "CALL US"

Call Center: 02-506-1693

Available Time:

Monday – Friday 8:00 am – 8:00 pm

**English Language** 

How to contact Fitbit customer service?

Option 3 : Twitter

Log in twitter account

Then, send a direct message