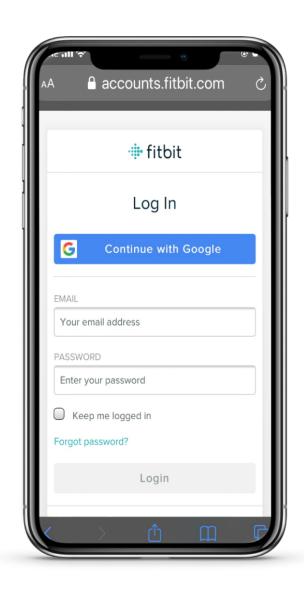

How to contact Fitbit customer service?

Option 1:

Click "LIVE CHAT"

How to contact Fitbit customer service?

Option 1:

Click "LIVE CHAT"

Log in with your Fitbit Account

How to contact Fitbit customer service?

Option 1 : Click "LIVE CHAT"

Log in with your Fitbit Account

Then select an option

How to contact Fitbit customer service?

Option 1 : Click "LIVE CHAT"

Log in with your Fitbit Account

Then select an option

or click all other devices