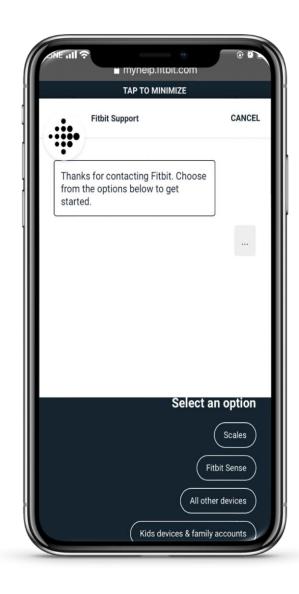

Option 1 : Click "LIVE CHAT"

Log in with your Fitbit Account

Then select an option

How to contact Fitbit customer service?

Option 1 : Click "LIVE CHAT"

Log in with your Fitbit Account

Then select an option

or click all other devices