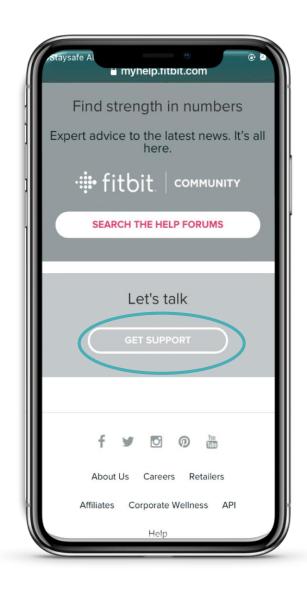

- 1. Visit https://myhelp.fitbit.com
- 2. Click "GET SUPPORT"

**GET SUPPORT** 

#### How to contact Fitbit customer service?

- Please scan this QR code or visit https://myhelp.fitbit.com/s/home ?language=en\_US&co=TH
- 2. Click "Get Support"

2. Click "Get Support"

How to contact Fitbit customer service?

3. Options

Option 1 : Click "LIVE CHAT"

Option 2: "CALL US"

Call Center: 02-506-1693

Option 3: Twitter "@FITBITSUPPORT"

to send a direct message